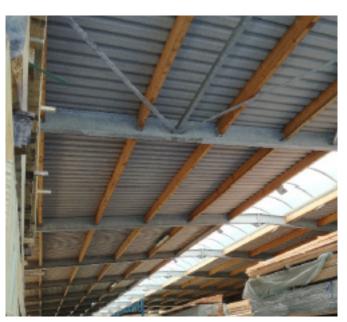

CondenStop® Advanced has been applied in this 500m2 timber storage building. The Dutch weather causes condensation to form on the cold steel roofing. CondenStop® Advanced protects the valuable timber against condensation dripping in the storage building.