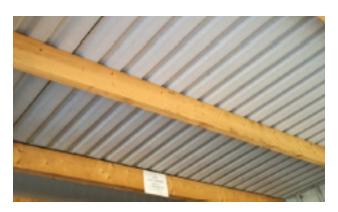

CondenStop® Advanced has been applied in this 500m2 timber storage building. The Dutch weather causes condensation to form on the cold steel roofing. CondenStop® Advanced protects the valuable timber against condensation dripping in the storage building.