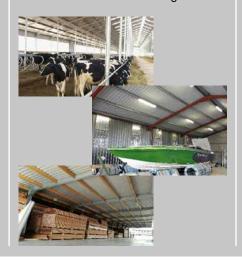

### **Application**

Van der Leeden specializes in a wide assortment of timber and wooded sheeting materials and associated building materials, including sawmill services. Customers are professional building companies, small carpenters and private users.

CondenStop® Advanced has been applied in this 500m2 timber storage building. The Dutch weather causes condensation to form on the cold steel roofing. CondenStop® Advanced protects the valuable timber against condensation dripping in the storage building.

#### **End-user**

Van der Leeden Ermelo, Netherlands