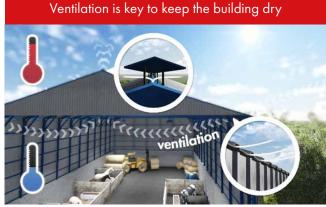

CondenStop® Advanced has been applied in this 500m2 timber storage building. The Dutch weather causes condensation to form on the cold steel roofing. CondenStop® Advanced protects the valuable timber against condensation dripping in the storage building.

### Anti-Condensation solution

CondenStop® Advanced will offer a cost-saving and high capacity moisture absorption solution which offers protection against harmful condensation in single skin steel roofs.