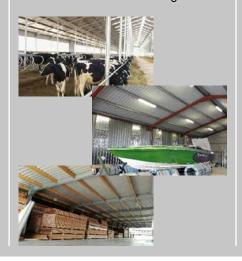

# Advanced Applications

- Agricultural storage
- Animal confinement
- Sheds, Garages & Car ports
- Industrial storage
- Production facilities
- Portal Frame building
- Public & Residential buildings