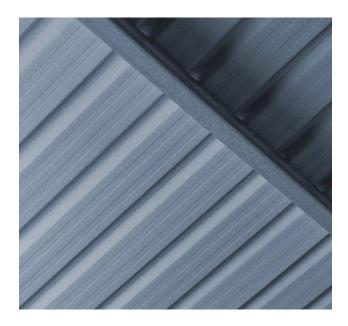

## Anti-Condensation solution

CondenStop® Advanced will offer a cost-saving and high capacity moisture absorption solution which offers protection against harmful condensation in single skin steel roofs.

CondenStop® Advanced is factory applied by the roll-formers on steel profiles, therefore removing the need for vapor barriers, which will save labor cost for contractors and installers.

CondenStop® Advanced has a unique technology with microspheres which will absorb and retain condensation moisture in pitched roofs and in concentrated areas.