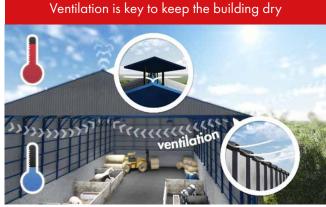

## Anti-Condensation solution

CondenStop® Advanced will offer a cost-saving and high capacity moisture absorption solution which offers protection against harmful condensation in single skin steel roofs.

CondenStop® Advanced is factory applied by the roll-formers on steel profiles, therefore removing the need for vapor barriers, which will save labor cost for contractors and installers.

CondenStop® Advanced has a unique technology with microspheres which will absorb and retain condensation moisture in pitched roofs and in concentrated areas.