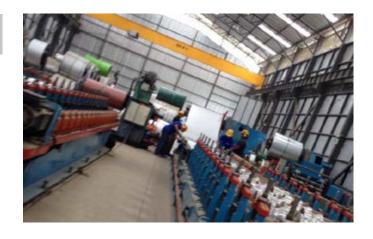

### **Application**

Dipac Manta offers the CondenStop® Advanged solution in all of their 18 distribution depots in Ecuador.

CondenStop® Advanged will absorb condensation on single skin steel profile roofs during the cold nights, and prevent dripping of moisture in the building.

CondenStop® Advanged will save installation cost for the contractors and installers because CondenStop®

Advanged is factory applied on the steel profiles at Dipac Manta, taking away the need for vapor barriers and foils.