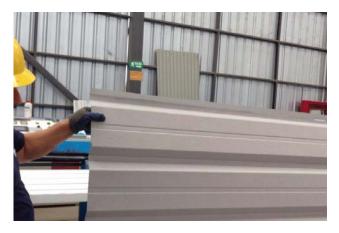

CondenStop® Advanced is factory applied by the roll-formers on steel profiles, therefore removing the need for vapor barriers, which will save labor cost for contractors and installers.

CondenStop® Advanced has a unique technology with microspheres which will absorb and retain condensation moisture in pitched roofs and in concentrated areas.