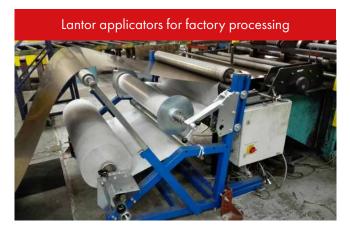

CondenStop® Advanced is factory applied by the roll-formers on steel profiles, therefore removing the need for vapor barriers, which will save labor cost for contractors and installers.

CondenStop® Advanced has a unique technology with microspheres which will absorb and retain condensation moisture in pitched roofs and in concentrated areas.