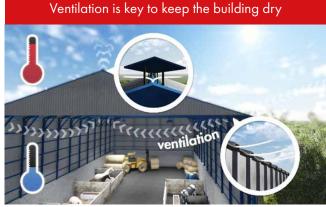

### **Application**

Dipac Manta offers the CondenStop® Advanged solution in all of their 18 distribution depots in Ecuador.

CondenStop® Advanged will absorb condensation on single skin steel profile roofs during the cold nights, and prevent dripping of moisture in the building.