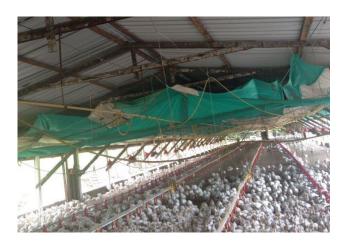

### CondenStop® Advanced in chicken and turkey farms

### **Application**

Chicken and Turkey farms are an important part of the South American Agriculture business.

Outside cold temperature creates condensation on the steel roofs which will drip on the animals. With the use of CondenStop® Advanged they will enjoy a healthier life and the farmer a more economical production.

#### **Application**

Chicken and Turkey farms