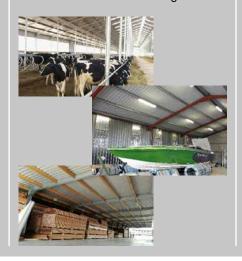

### CondenStop® Advanced in chicken and turkey farms

### **Application**

Chicken and Turkey farms are an important part of the South American Agriculture business.

Outside cold temperature creates condensation on the steel roofs which will drip on the animals. With the use of CondenStop® Advanged they will enjoy a healthier life and the farmer a more economical production.

#### **Application**

Chicken and Turkey farms

#### **End-user**

Pollo Favorito S.A.