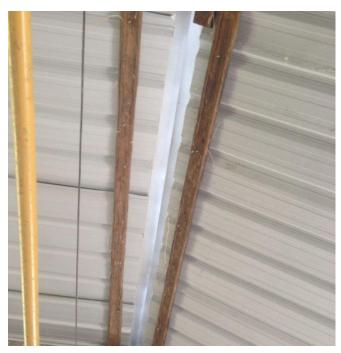

### Anti-Condensation solution

CondenStop® Advanced will offer a cost-saving and high capacity moisture absorption solution which offers protection against harmful condensation in single skin steel roofs.

CondenStop® Advanced is factory applied by the roll-formers on steel profiles, therefore removing the need for vapor barriers, which will save labor cost for contractors and installers.

CondenStop® Advanced has a unique technology with microspheres which will absorb and retain condensation moisture in pitched roofs and in concentrated areas.