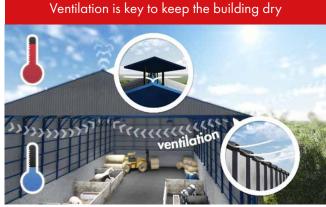

### Anti-Condensation solution

CondenStop® Advanced will offer a cost-saving and high capacity moisture absorption solution which offers protection against harmful condensation in single skin steel roofs.

CondenStop® Advanced is factory applied by the roll-formers on steel profiles, therefore removing the need for vapor barriers, which will save labor cost for contractors and installers.

CondenStop® Advanced has a unique technology with microspheres which will absorb and retain condensation moisture in pitched roofs and in concentrated areas.